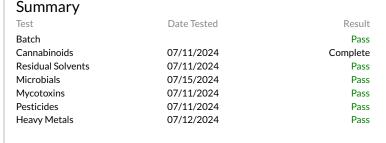

### Cannabinoids by SOP-6

Complete

| <b>91.2198%</b><br>Total THC | 0.150<br>Total 0 |         | <b>98.4852</b><br>Total Cannab | (03) | <b>NT</b><br>Total Terpenes |
|------------------------------|------------------|---------|--------------------------------|------|-----------------------------|
| Analyte LOD                  | LOQ              | Result  | Result                         |      | 9                           |
| %                            | %                | %       | mg/g                           |      |                             |
| THCa                         | 0.1000           | ND      | ND                             |      |                             |
| Δ9-THC                       | 0.1000           | 91.2198 | 912.198                        |      |                             |
| ∆8-THC                       | 0.1000           | ND      | ND                             |      |                             |
| THCV                         | 0.1000           | 0.6224  | 6.224                          |      |                             |
| CBDa                         | 0.1000           | ND      | ND                             |      |                             |
| CBD                          | 0.1000           | 0.1506  | 1.506                          |      |                             |
| CBDVa                        | 0.1000           | ND      | ND                             |      |                             |
| CBDV                         | 0.1000           | ND      | ND                             |      |                             |
| CBN                          | 0.1000           | 0.6421  | 6.421                          |      |                             |
| CBGa                         | 0.1000           | ND      | ND                             |      |                             |
| CBG                          | 0.1000           | 4.2766  | 42.766                         |      |                             |
| CBC                          | 0.1000           | 1.5737  | 15.737                         |      |                             |
| Total THC                    |                  | 91.2198 | 912.1980                       |      |                             |
| Total CBD                    |                  | 0.1506  | 1.5060                         |      |                             |
| Total                        |                  | 98.4852 | 984.852                        |      |                             |

### Pesticides by SOP-22

| Analyte             | LOQ    | Limit  | Result | Q | Status | Analyte         | LOQ    | Limit  | Result | Q | Status |
|---------------------|--------|--------|--------|---|--------|-----------------|--------|--------|--------|---|--------|
|                     | PPM    | PPM    | PPM    |   |        |                 | PPM    | PPM    | PPM    |   |        |
| Abamectin           | 0.2500 | 0.5000 | ND     |   | Pass   | Hexythiazox     | 0.5000 | 1.0000 | ND     |   | Pass   |
| Acephate            | 0.2000 | 0.4000 | ND     |   | Pass   | Imazalil        | 0.1000 | 0.2000 | ND     |   | Pass   |
| Acetamiprid         | 0.1000 | 0.2000 | ND     |   | Pass   | Imidacloprid    | 0.2000 | 0.4000 | ND     |   | Pass   |
| Aldicarb            | 0.2000 | 0.4000 | ND     |   | Pass   | Kresoxim Methyl | 0.2000 | 0.4000 | ND     |   | Pass   |
| Azoxystrobin        | 0.1000 | 0.2000 | ND     |   | Pass   | Malathion       | 0.1000 | 0.2000 | ND     |   | Pass   |
| Bifenazate          | 0.1000 | 0.2000 | ND     |   | Pass   | Metalaxyl       | 0.1000 | 0.2000 | ND     |   | Pass   |
| Bifenthrin          | 0.1000 | 0.2000 | ND     |   | Pass   | Methiocarb      | 0.1000 | 0.2000 | ND     |   | Pass   |
| Boscalid            | 0.2000 | 0.4000 | ND     |   | Pass   | Methomyl        | 0.2000 | 0.4000 | ND     |   | Pass   |
| Carbaryl            | 0.1000 | 0.2000 | ND     |   | Pass   | Myclobutanil    | 0.1000 | 0.2000 | ND     |   | Pass   |
| Carbofuran          | 0.1000 | 0.2000 | ND     |   | Pass   | Naled           | 0.2500 | 0.5000 | ND     |   | Pass   |
| Chlorantraniliprole | 0.1000 | 0.2000 | ND     |   | Pass   | Oxamyl          | 0.5000 | 1.0000 | ND     |   | Pass   |
| Chlorfenapyr        | 0.5000 | 1.0000 | ND     |   | Pass   | Paclobutrazol   | 0.2000 | 0.4000 | ND     |   | Pass   |
| Chlorpyrifos        | 0.1000 | 0.2000 | ND     |   | Pass   | Permethrins     | 0.1000 | 0.2000 | ND     |   | Pass   |
| Clofentezine        | 0.1000 | 0.2000 | ND     |   | Pass   | Phosmet         | 0.1000 | 0.2000 | ND     |   | Pass   |
| Cyfluthrin          | 0.5000 | 1.0000 | ND     |   | Pass   | Piperonyl       | 1.0000 | 2.0000 | ND     |   | Pass   |
| Cypermethrin        | 0.5000 | 1.0000 | ND     |   | Pass   | Butoxide        |        |        |        |   |        |
| Daminozide          | 0.5000 | 1.0000 | ND     |   | Pass   | Prallethrin     | 0.1000 | 0.2000 | ND     |   | Pass   |
| Diazinon            | 0.1000 | 0.2000 | ND     |   | Pass   | Propiconazole   | 0.2000 | 0.4000 | ND     |   | Pass   |
| Dichlorvos          | 0.0500 | 0.1000 | ND     |   | Pass   | Propoxur        | 0.1000 | 0.2000 | ND     |   | Pass   |
| Dimethoate          | 0.1000 | 0.2000 | ND     |   | Pass   | Pyrethrins      | 0.5000 | 1.0000 | ND     |   | Pass   |
| Ethoprophos         | 0.1000 | 0.2000 | ND     |   | Pass   | Pyridaben       | 0.1000 | 0.2000 | ND     |   | Pass   |
| Etofenprox          | 0.2000 | 0.4000 | ND     |   | Pass   | Spinosad        | 0.1000 | 0.2000 | ND     |   | Pass   |
| Etoxazole           | 0.1000 | 0.2000 | ND     |   | Pass   | Spiromesifen    | 0.1000 | 0.2000 | ND     |   | Pass   |
| Fenoxycarb          | 0.1000 | 0.2000 | ND     |   | Pass   | Spirotetramat   | 0.1000 | 0.2000 | ND     |   | Pass   |
| Fenpyroximate       | 0.2000 | 0.4000 | ND     |   | Pass   | Spiroxamine     | 0.2000 | 0.4000 | ND     |   | Pass   |
| Fipronil            | 0.2000 | 0.4000 | ND     |   | Pass   | Tebuconazole    | 0.2000 | 0.4000 | ND     |   | Pass   |
| Flonicamid          | 0.5000 | 1.0000 | ND     |   | Pass   | Thiacloprid     | 0.1000 | 0.2000 | ND     |   | Pass   |
| Fludioxonil         | 0.2000 | 0.4000 | ND     |   | Pass   | Thiamethoxam    | 0.1000 | 0.2000 | ND     |   | Pass   |
|                     |        |        |        |   |        | Trifloxystrobin | 0.1000 | 0.2000 | ND     |   | Pass   |

### Microhials

| Microbials                                                                       |                          |       |            |        | Pass |
|----------------------------------------------------------------------------------|--------------------------|-------|------------|--------|------|
| Analyte                                                                          | Li                       | nit   | Result     | Status | Q    |
| Salmonella SPP by QPCR: SOP-15                                                   | Detected/Not Detected in | 1g    | ND         | Pass   |      |
| Aspergillus Flavus Aspergillus Fumigatus or Aspergillus Niger<br>by QPCR: SOP-14 | Detected/Not Detected in | 1g    | ND         | Pass   |      |
| Aspergillus Terreus by QPCR: SOP-14                                              | Detected/Not Detected in | 1g    | ND         | Pass   |      |
|                                                                                  |                          |       |            |        |      |
| Analyte                                                                          | LOQ                      | Limit | Result     | Status | Q    |
|                                                                                  | CFU/g                    | CFU/g | CFU/g      |        |      |
| E. Coli by traditional plating: SOP-13                                           | 10.0                     | 100.0 | < 10 CFU/g | Pass   |      |

### Mycotoxins by SOP-22

| Analyte          | LOD   | LOQ   | Limit | Units | Status | Q |
|------------------|-------|-------|-------|-------|--------|---|
|                  | µg/kg | µg/kg | µg/kg | µg/kg |        |   |
| B1               | 5     | 10    | 20    | ND    | Pass   |   |
| B2               | 5     | 10    | 20    | ND    | Pass   |   |
| G1               | 5     | 10    | 20    | ND    | Pass   |   |
| G2               | 5     | 10    | 20    | ND    | Pass   |   |
| Total Aflatoxins | 5     | 10    | 20    | ND    | Pass   |   |
| Ochratoxin A     | 5     | 10    | 20    | ND    | Pass   |   |

### Heavy Metals by SOP-21

| Analyte | LOD    | LOQ    | Limit  | Units | Status | Q |
|---------|--------|--------|--------|-------|--------|---|
|         | PPM    | PPM    | PPM    | PPM   |        |   |
| Arsenic | 0.0660 | 0.1330 | 0.4000 | ND    | Pass   |   |
| Cadmium | 0.0660 | 0.1330 | 0.4000 | ND    | Pass   |   |
| Lead    | 0.1660 | 0.3330 | 1.0000 | ND    | Pass   |   |
| Mercury | 0.0330 | 0.0660 | 0.2000 | ND    | Pass   |   |

## **Residual Solvents by SOP-3**

| Analyte                | LOQ       | Limit     | Result | Status | C    |
|------------------------|-----------|-----------|--------|--------|------|
|                        | PPM       | PPM       | PPM    |        | Pass |
| Acetone                | 381.0000  | 1000.0000 | ND     | Pass   |      |
| Acetonitrile           | 154.0000  | 410.0000  | ND     | Pass   |      |
| Benzene                | 1.0000    | 2.0000    | ND     | Pass   |      |
| Butanes                | 1914.0000 | 5000.0000 | ND     | Pass   |      |
| Chloroform             | 24.0000   | 60.0000   | ND     | Pass   |      |
| Dichloromethane        | 231.0000  | 600.0000  | ND     | Pass   |      |
| thanol                 | 1910.0000 | 5000.0000 | ND     | Pass   |      |
| thyl-Acetate           | 1907.0000 | 5000.0000 | ND     | Pass   |      |
| thyl-Ether             | 1901.0000 | 5000.0000 | ND     | Pass   |      |
| -Heptane               | 1892.0000 | 5000.0000 | ND     | Pass   |      |
| lexanes                | 115.0000  | 290.0000  | ND     | Pass   |      |
| opropanol              | 1915.0000 | 5000.0000 | ND     | Pass   |      |
| opropyl-Acetate        | 1908.0000 | 5000.0000 | ND     | Pass   |      |
| 1ethanol               | 1141.0000 | 3000.0000 | ND     | Pass   |      |
| entane                 | 1923.0000 | 5000.0000 | ND     | Pass   |      |
| oluene                 | 343.0000  | 890.0000  | ND     | Pass   |      |
| ylenes + Ethyl Benzene | 841.0000  | 2170.0000 | ND     | Pass   |      |